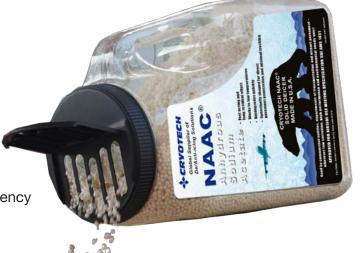

## **USER-FRIENDLY**

• Ergonomic handle for easy transportation

# **MAXIMIZE PERFORMANCE**

- Hinged dispensing lid has slots built-in for efficient spread pattern to maximize performance and reduce over application that causes tracking
- Less product waste than other common application methods

## **LIGHTWEIGHT & CONVENIENT**

- Each jug weighs approximately 10lbs and covers more than 1000ft<sup>2</sup>
- Easy to use with simple storage and application technique